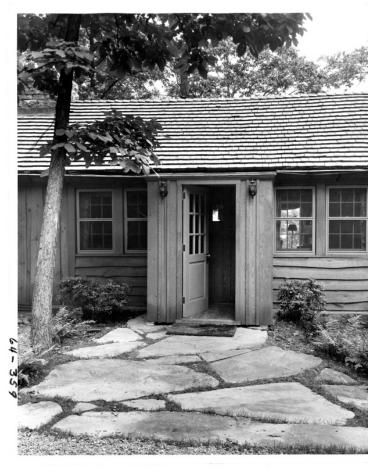

## **Description**

This is a view of the entryway to the main lodge at the Presidential retreat, Shangri-La, in Maryland.