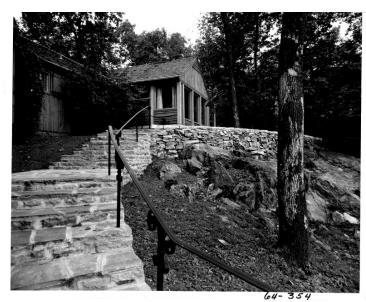

## **Description**

This is a view of the stairs leading up to the lodge at the Presidential retreat, Shangri-La, in Maryland.