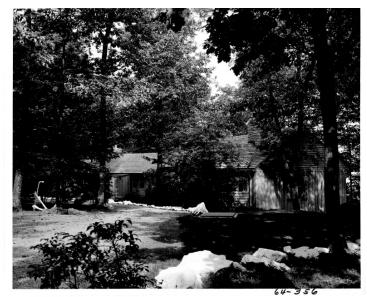

## **Close View of Shangri-La**

## Description

This is a view of the main lodge at the Presidential retreat, Shangri-La, in Maryland.

Date(s) September 6, 1950

Accession Number 64-356

8x10 inches (21x26 cm) Black & White

Related Collection Rigdon, William M. Papers