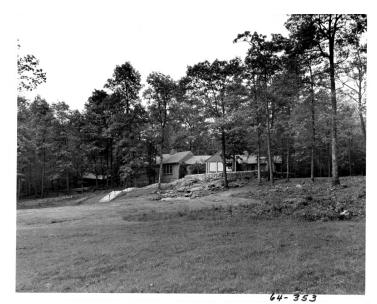

## Description

This is a view of the main lodge at the Presidential retreat, Shangri-La, in Maryland.

Date(s) September 25, 1950

Accession Number 64-353

8x10 inches (21x26 cm) Black & White

Related Collection Rigdon, William M. Papers