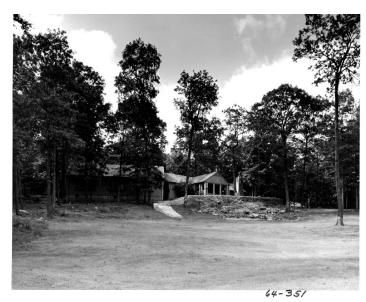

## **Description**

This is a view of the main lodge at the Presidential retreat, Shangri-La, in Maryland.

## Date(s)

September 25, 1950

**Accession Number** 64-351

8x10 inches (21x26 cm) Black & White

Related Collection Rigdon, William M. Papers

**Keywords** Presidential residences Presidential retreats

Rights The Library is unaware of any copyright claims to this item; use at your own risk.