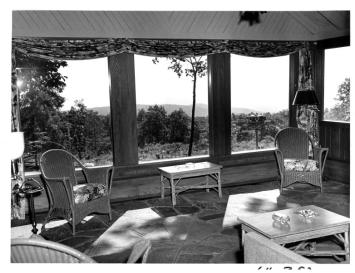

## **Description**

The sunporch showing the view out the windows at the Presidential retreat Shangri-La, in Maryland.