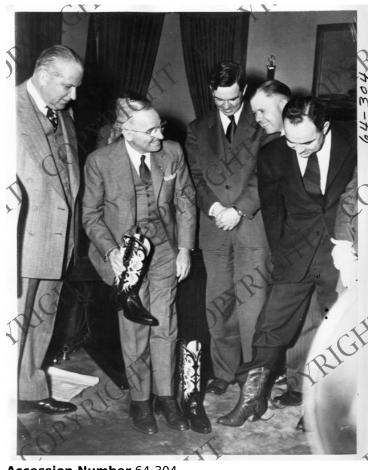

## **President Harry S. Truman Receives Cowboy Boots**

**Accession Number** 64-304

8x10 inches (21x26 cm) Black & White

**Related Collection** Democratic National Committee Records

Keywords Gifts Legislators Presidents Shoes

**HST Keywords** Truman - Gifts - Clothes

**People Pictured** Gossett, Ed Lee, 1902-1990 Mahon, George Herman, 1900-1985 Poage, W. R. (William Robert), 1899-1987 Regan, Kenneth Mills, 1891-1950 Truman, Harry S., 1884-1972

## Description

President Harry S. Truman receives a pair of cowboy boots made by Tony Lama from members of the House of Representatives and the Chamber of Commerce of El Paso, Texas. From left to right: Representative Ken Regan, President Truman, Representative George H. Mahon, Representative W. R. Poage and Representative Ed Gossett.