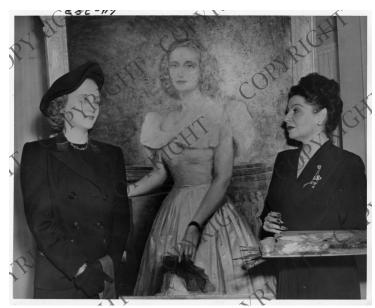

## Description

Margaret Truman poses beside her portrait as artist Greta Kempton (right) puts the finishing touches on the painting.

Date(s) January 9, 1948

Accession Number 64-283

8x10 inches (21x26 cm) Black & White