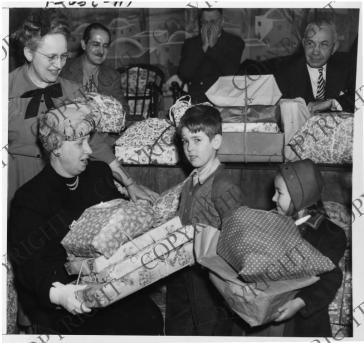

## First Lady Bess Wallace Truman Attends Christmas Party

## Description

First Lady Bess Wallace Truman (seated, left) attends a Christmas Bag Party at the Central Union Mission where she presents gifts to five-year-olds Carl Eager, Jr. (foreground, center) and Jean Copeland (foreground, right). Others in the background are unidentified.

## Date(s)

December 21, 1947

Accession Number 64-280-01

7.25 x 7.5 inches Black & White

Related Collection Democratic National Committee Records

Keywords Boys Charities Children Christmas First ladies Gifts Girls