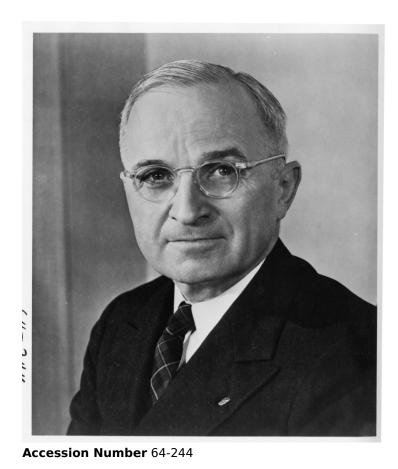

## **President Harry S. Truman Portrait**

8x10 inches (21x26 cm) Black & White

**Related Collection** Democratic National Committee Records

**Keywords** Portraits Presidents

HST Keywords Truman - Portraits - Official

## **Description**

This is an early official portrait of President Harry S. Truman.