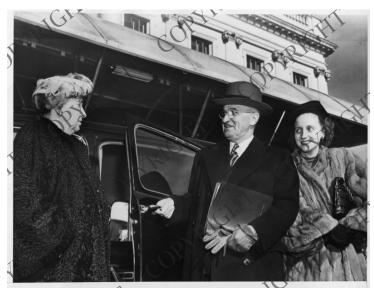

## President Harry S. Truman Leaving the White House

**Accession Number** 64-248

8x10 inches (21x26 cm) Black & White

**Related Collection** Democratic National Committee Records

Keywords Automobiles Children of presidents First ladies Presidents

**HST Keywords** Truman - Margaret - Family - HST & Bess - Presidency; Truman - Bess - Family - HST - Presidency; Truman - Family - Wife - Daughter - 1948

**People Pictured** Truman, Bess Wallace, 1885-1982 Truman, Harry S., 1884-1972 Truman, Margaret (Mary Margaret), 1924-2008

## **Description**

President Harry S. Truman (center) is leaving the White House with First Lady Bess W. Truman (left), and daughter Margaret Truman (right). They are traveling to the Capitol Building so that President Truman can deliver his State of the Union address.

## Date(s)

January 7, 1948