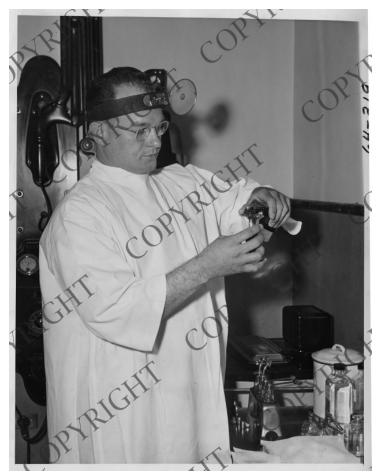

## Description

This is a photo General Wallace Graham, President Harry S. Truman's physician, pouring liquid into a glass. From the scrapbook of Matt Connelly, volume 7.

**Date(s)** 1951

Accession Number 64-219