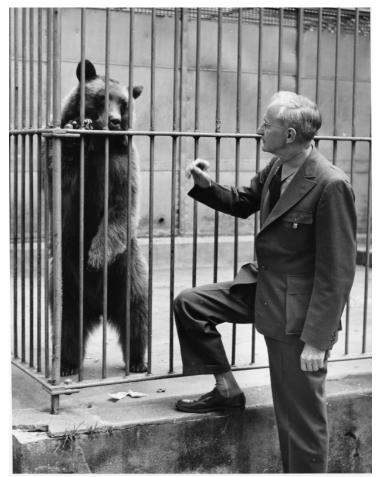

## Description

Smokey Bear with U.S. Forest Service Chief Lyle Watts at the National Zoo in Washington, D.C.

## Date(s)

1952

Accession Number 2009-3082

8x10 inches (21x26 cm) Black & White

Related Collection Watts, Lyle Papers

Keywords Bears Forests and forestry

People Pictured Watts, Lyle F. (Lyle Ford), 1890-

Rights The Library is unaware of any copyright claims to this item; use at your own risk.