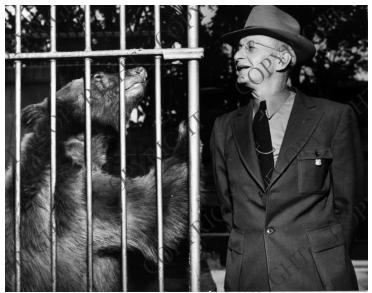

## Lyle Watts with Smokey Bear

## Description

U.S. Forest Service Chief Lyle Watts with Smokey Bear at the National Zoo in Washington, D.C.

Date(s) ca.

1952

Accession Number 2009-3081

8x10 inches (21x26 cm) Black & White

Related Collection Watts, Lyle Papers