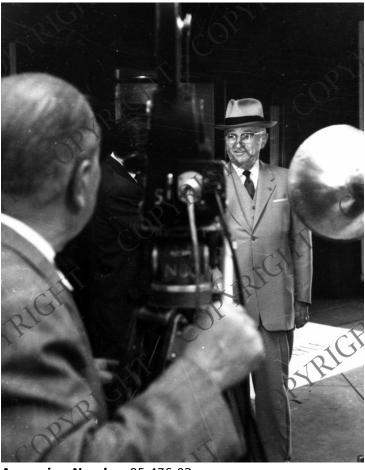

## Former President Truman Exiting the Carlyle Hotel

## **Description**

Former President Harry S. Truman in New York City, exiting the Carlyle Hotel. The former President is greeted by the press on his morning walk. From: George S. Zimbel Collection.

## Date(s)

ca. 1962

**Accession Number** 95-476-02

8x10 inches (21x26 cm) Black & White

**Keywords** Ex-presidents Press

**HST Keywords** Hotels %u2013 Carlyle; New York; New York - New York %u2013 Truman Visits to; Truman %u2013 Press %u2013 TV; Truman %u2013 Trips %u2013 Post Presidential %u2013 New York, New York; Truman %u2013 Walking - 1962