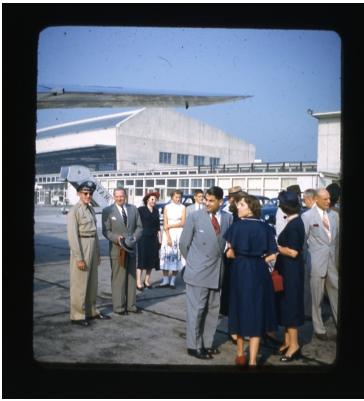

## Description

Stereo slide of a scene at Washington National Airport. In background is the airport building. People have gathered around the base of the airplane. The second side of the stereo slide is missing from the original. Original slide label: "1950 Scene at Wash Nat airport on leaving for Tehren [Tehran]." Date(s)