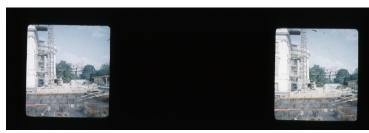

## **Description**

Stereo slide shows the construction during the Truman Renovation at the south side of the White House. Scaffolding can be seen along the south side of the White House.