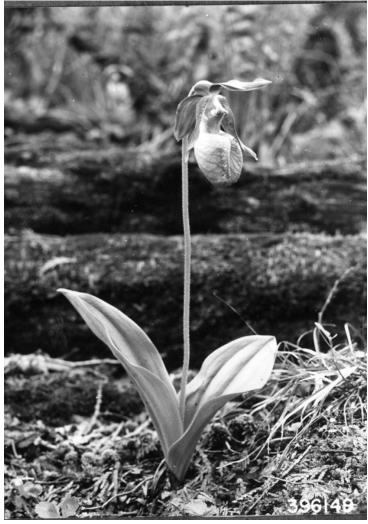

## A Delicate Pink Ladyslipper Blooms in Chequamegon National Forest

Accession Number 2009-3080-16

2.5 x.3.5 inches Black & White

Related Collection Watts, Lyle Papers

**Keywords** Flowers Forests and forestry

## **Description**

A delicate pink ladyslipper blooms in Chequamegon National Forest in Northern Wisconsin. Photos 2009-3080-01 through 2009-3080-107 were originally mounted in a leather bound binder with the gold embossed title, "Picture Memories of Region Nine." Region nine, based in Milwaukee, Wisconsin covered twenty states in the Eastern Region: Maine, Illinois, Ohio, Michigan, Wisconsin, Minnesota, Iowa, Missouri, Indiana, Pennsylvania, West Virginia, Maryland, New York, Connecticut, Rhode Island, Massachusetts, Vermont, New Hampshire, Delaware, and New Jersey. Mr. Lyle Watts was Regional Forester of Region Nine 1936-1943.