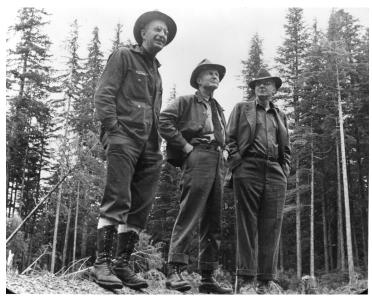

## Lyle Watts with Two Foresters Stand Among the Trees

**Accession Number 2009-3076** 

8x10 inches (21x26 cm) Black & White

Related Collection Watts, Lyle Papers

**Keywords** Forests and forestry Trees

People Pictured Watts, Lyle F. (Lyle Ford), 1890-

## **Description**

Lyle Watts, left, with two unidentified foresters wearing foresters work clothes stand comfortably among the trees. Photo made from original glass negative included in this collection.