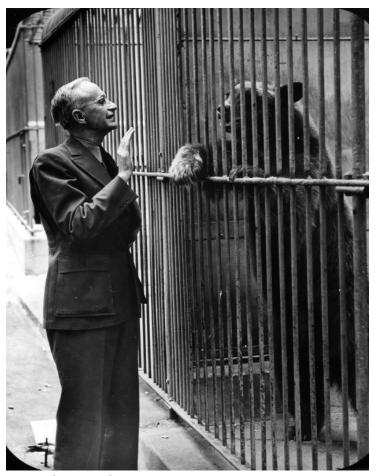

## **Description**

Lyle F. Watts, head of the U. S. Forest Service, and Smokey Bear each extend a hand of greeting at the National Zoo in Washington, D.C. Photo made from the original glass negative.