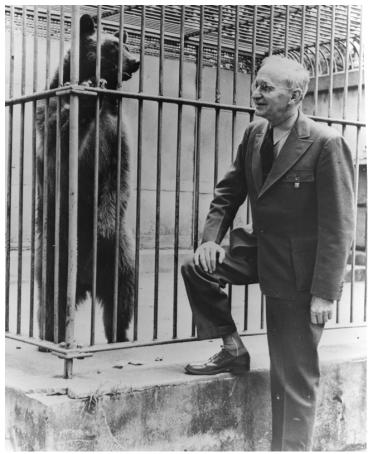

## Description

Smokey Bear Stands with Lyle Watts, Chief of the U.S. Forest Service, at the National Zoo in Washington D.C. Photo made from original glass negative.

## Date(s)

ca. 1952

Accession Number 2009-3077

8x10 inches (21x26 cm) Black & White

Related Collection Watts, Lyle Papers

Keywords Bears Forests and forestry

People Pictured Watts, Lyle F. (Lyle Ford), 1890-