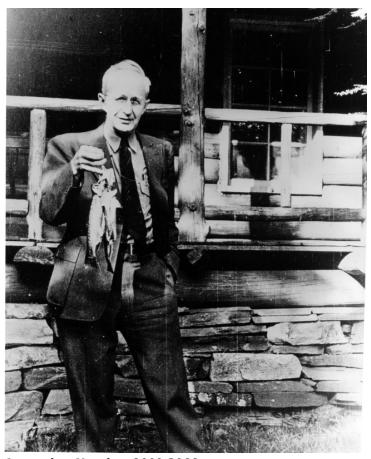

## Lyle Watts Shows a Stringer of Fish

**Accession Number** 2009-3066

8x10 inches (21x26 cm) Black & White

**Related Collection** Watts, Lyle Papers

**Keywords** Fishing Forests and forestry

People Pictured Watts, Lyle F. (Lyle Ford), 1890-

## **Description**

Lyle Watts, dressed in a business suit, shows us a stringer of fish while standing outside a U.S. Forest Service log building. Photo made from original glass negative.

Date(s)