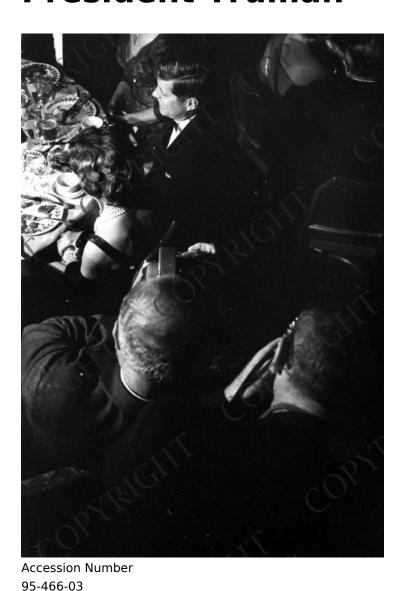

## **Description**

Senator John F. Kennedy at a banquet table. He is attending a \$100.00 a plate fund raising dinner for the Democratic party honoring former First Lady Eleanor Roosevelt. It was held at the Waldorf-Astoria, New York City. From: George S. Zimbel Collection. Date(s)

December 7, 1959

Attention media: Please make note of this item's accession number. Print out this page and retain it for your permissions records before downloading this image file for possible publication. Library staff cannot sign permissions forms or provide additional paperwork. The Library charges no usage fees for downloaded images.