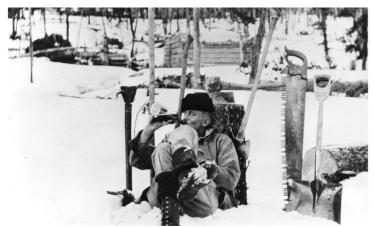

## Description

Unidentified forester rests in the snow leaning against a tree stump, playfully drinking from a liquor bottle. The tools of his trade, a saw and a shovel as well as a felled tree are in the snow beside him. Photo was made from the original glass negative. Date(s)