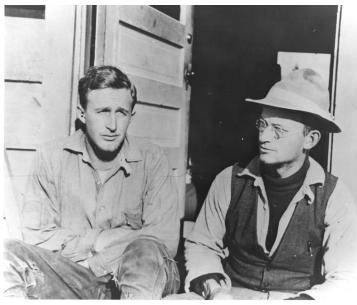

## **Photo of Lyle Watts with His Father**

Accession Number 2009-3059

8x10 inches (21x26 cm) Black & White

**Related Collection** Watts, Lyle Papers

**Keywords** Forests and forestry Family

People Pictured Watts, Lyle F. (Lyle Ford), 1890-

## **Description**

Photo of Lyle Watts (left) with his father. Photo made from original glass negative included in this collection.

## Date(s)

ca. 1910