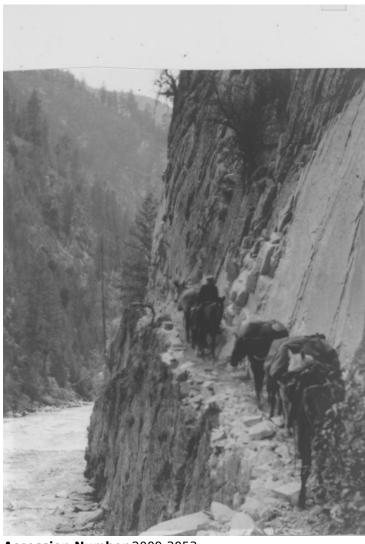

## Mules Navigate a Narrow Trail Down a Canyon

## **Description**

An unidentified rider and his mules navigate a narrow trail down an unidentified canyon.

Date(s)

Accession Number 2009-3053

8x10 inches (21x26 cm) Black & White

**Related Collection** Watts, Lyle Papers