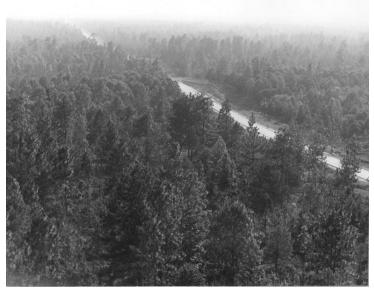

## Description

Photo taken from Gum Springs Tower looking West, Winn Ranger District, Kisatchie National Forest, Louisiana. Compare with photo 2009-3046 of the same, taken in 1936. The road in the photo is probably U.S. Hwy 84.