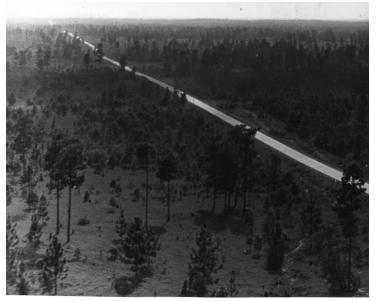

## Description

Photo taken from Gum Springs Tower looking West, Winn Ranger District, Kisatchie National Forest, Louisiana. The road in the photo is probably U.S. Hwy 84. Compare with photo 2009-3047 of the same site, taken in 1951.

## Date(s)

July 1936

Accession Number 2009-3046

8x10 inches (21x26 cm) Black & White

Related Collection Watts, Lyle Papers

Keywords Forests and forestry

HST Keywords Louisiana - Kisatchie National Forest

**Rights** Public Domain - This item is in the public domain and can be used freely without further permission.