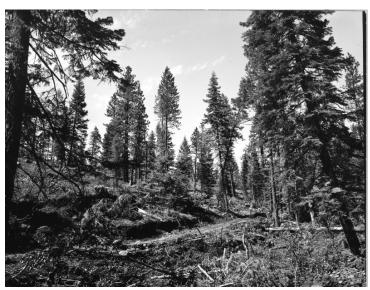

## **Description**

Another photo of Idaho state sale area near Little Weiser River, Payette National Forest, Idaho. The purchasers' foresters mark the trees leaving four per acre . Mr. Watts says this is a better than average sale area.