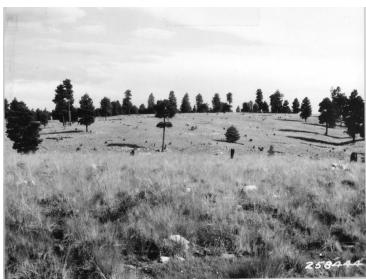

## Description

An unidentified forest nearly completely cut. Lyle Watts' notes read, "R.3 [Region 3] Gus Pearson's work. Clear cut years ago."

Date(s)