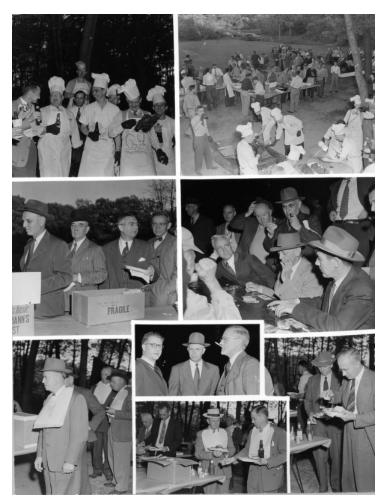

## Description

Collage of photos of a forester's picnic. Notice the men in suits and ties. Clockwise from lower left: Men sporting bibs in line to eat. Men with paper plates. Cooks having a beer. Picnic scene with firepit. Car came at the table. Lyle Watts, far right, salting his food. Men finishing the food line. Three unidentified men chatting.

## Date(s)

Accession Number 2009-3039

8 x 11 inches Black & White

Related Collection Watts, Lyle Papers

Keywords Government employees Picnicking Forests and forestry

People Pictured Watts, Lyle F. (Lyle Ford), 1890-