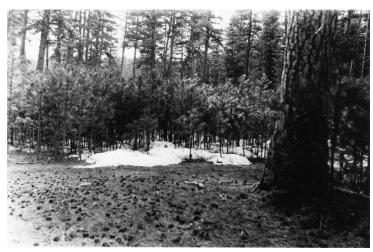

Documentation for snow survey by Lyle Watts at Rubicon, Idaho. Back of photo reads, "Rubicon Snow Picture 4/19/31. note - Snow in [illegible] and none in open - There was absolutely no snow left except in such places as this dale."