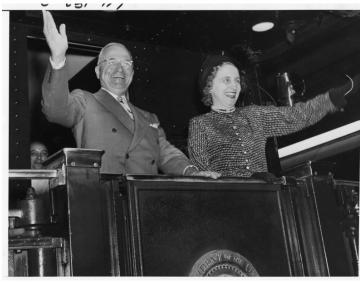

## **Description**

President Harry S. Truman (left) and Margaret Truman (right) wave from the back of the campaign train. From the Scrapbooks of Matthew Connelly, Volume 4.

**Date(s)** 1948

**Accession Number** 64-182-02