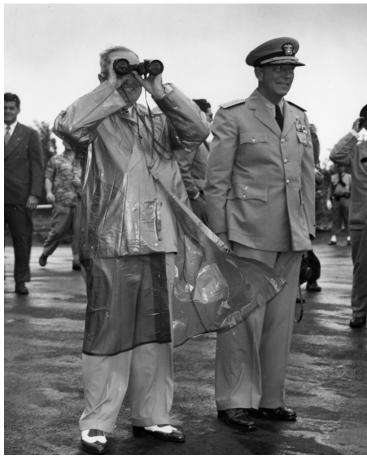

## President Harry S. Truman and General Omar Bradley at Nu'uanu Pali Lookout, Oahu, Hawaii

## **Description**

President Harry S. Truman (left) looks through binoculars next to Admiral Arthur Radford (right) at Nu'uanu Pali Lookout, Oahu, Hawaii. Secret Service agent Jerry Behn is in the background, left.