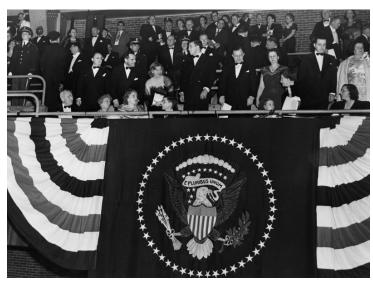

## **Description**

President Harry S. Truman and members of his party attend the Inaugural Ball, and are seated in their box. Seated along the front row, from left to right: President Truman, First Lady Bess W. Truman, Margaret Truman, David Wallace, Marian Wallace, Mary Jane Truman, and Christine Wallace. All others are unidentified.