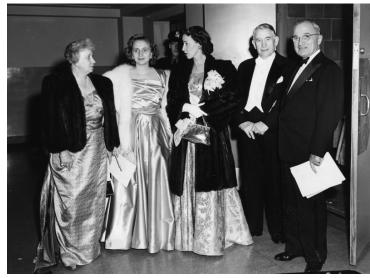

## **Description**

From left to right, First Lady Bess Truman, Miss Margaret Truman, Mrs. Marian Frances Truitt (daughter of Alben Barkley), Vice President Alben Barkley, and President Harry S. Truman attend the Inaugural Gala at the National Guard Armory, Washington, D.C.