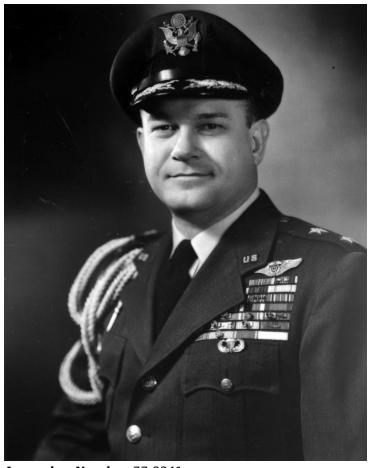

## Portrait of General Wallace H. Graham

## **Description**

Portrait photograph of General Wallace H. Graham, President Truman's personal physician. It is autographed by Dr. Graham "To the Greatest of all Presidents, with my profound admiration, respect, and humility. Your Doctor - at your command. Wallace H. Graham, Major General U.S.A.F." The original photograph is in the oversize file.