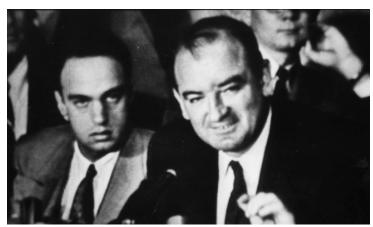

## Senator Joseph McCarthy on Right

Accession Number 2013-4109

8x10 inches (21x26 cm) Black & White

Related Collection Davies, John Paton, Jr. Papers

**Keywords** Legislators

People Pictured McCarthy, Joseph, 1908-1957

## **Description**

Senator Joseph McCarthy is on the right. Other man is unidentified.

**Date(s)** 1954