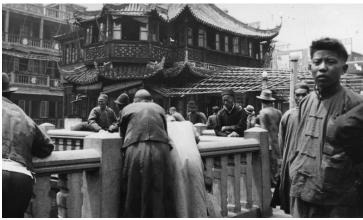

## Willow Pattern Tea House, Shanghai, China

**Accession Number** 2013-4068

4 1/4 x 7 inches Black & White

Related Collection Davies, John Paton, Jr. Papers

**Keywords** Chinese Cities and towns

HST Keywords China - Shanghai

## **Description**

People gathered along the railing. In the background is the Willow Pattern Tea House, Shanghai, China.

Date(s)