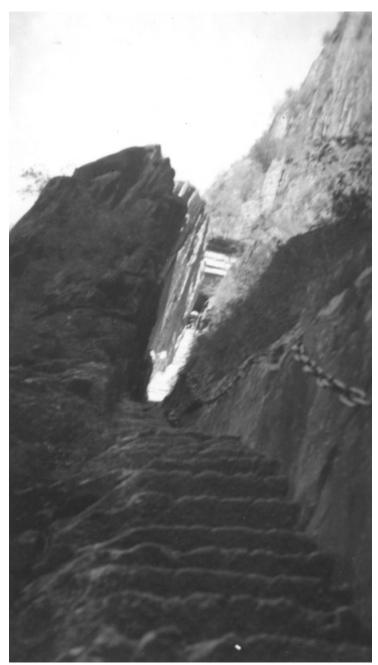

## Steps on a mountain to an opening that appears to be ancient ruins

Date(s)

**Description** 

Steps on a mountain to an opening that appears to be ancient ruins. On the right side of the picture seems to be a large chain. This is in China near Sian.