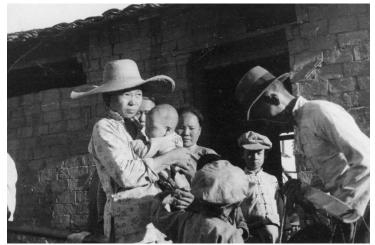

## Snapshot of a Refugee Family in Hankow, China

Description

Snapshot of a refugee family in Hankow, China.

**Date(s)** 1938

Accession Number 2013-4012

3 1/2 x 5 1/4 inches Black & White

Related Collection Davies, John Paton, Jr. Papers