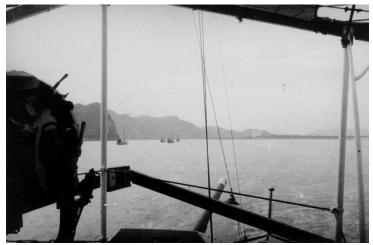

## Description

Snapshot looking aft on the USS OAHU between Hankow and Kiukiang, China. USS OAHU is the sister ship of the late USS PANAY.