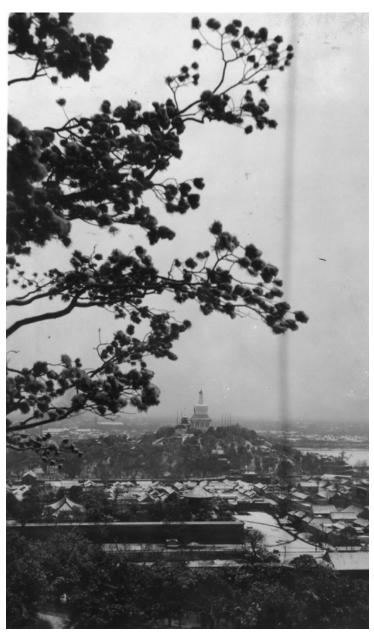

## Photograph of The Taboda and part of the Winter Palace Lakes, Peiping, China

Accession Number 2013-3853

2 1/2 x 4 1/4 inches Black & White

Related Collection Davies, John Paton, Jr. Papers

Keywords Cities and towns Lakes

## **Description**

Photograph of The Taboda and part of the Winter Palace Lakes (Pei Hai) taken from Coal Hill. Peiping, China.

Date(s)

February 1934