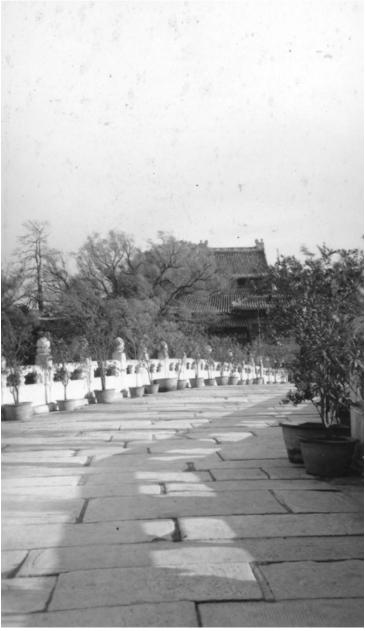

## Photograph of a Bridge in the Winter Palaces, Peiping, China

## Description

Photograph of a bridge in the winter palaces, flanked with pomegranate trees and oleanders. Peiping, China.