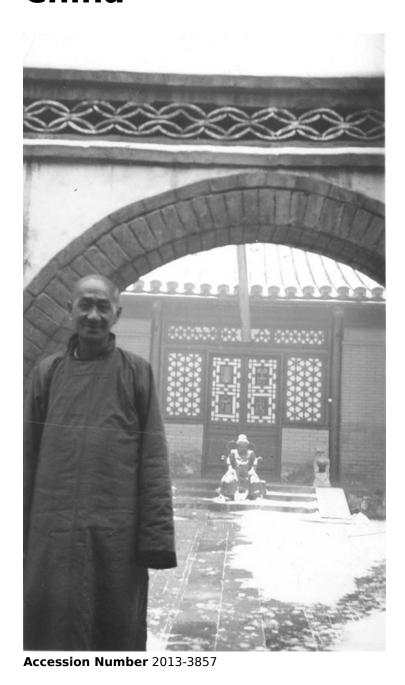

## **Description**

Diplomat John Paton Davies: "Photograph of the inner gate to our mess with our evil old doorkeeper. The shivering, but fierce bronze god guards the entrance to the mess dining room. Peiping, China."