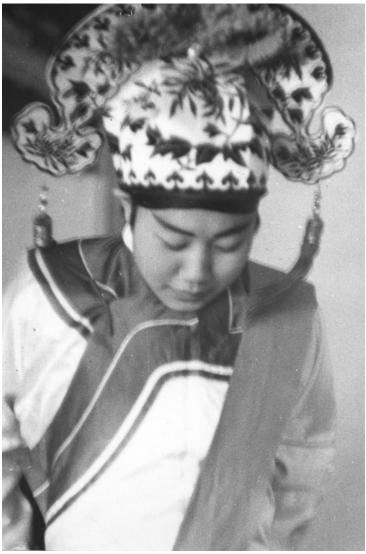

## Photograph of a performer in Peiping, China

## **Description**

Photograph of a performer in the dressing room at a theater in Peiping, China.

**Date(s)** 1934

**Accession Number 2013-3827** 

5 1/2 x 8 1/4 inches Black & White

Related Collection Davies, John Paton, Jr. Papers

**Keywords** Actresses Chinese Theater

Rights The Library is unaware of any copyright claims to this item; use at your own risk.

Note: If you use this image, rights assessment and attribution are your responsibility.