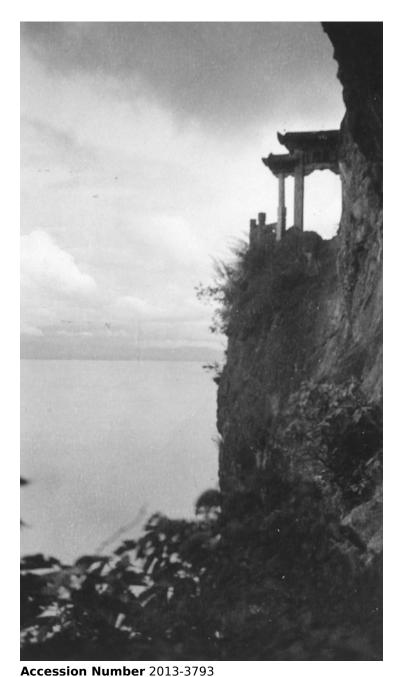

## Description

On the face of the cliff, Hsi Shan, Yunnanfu, China. Taken from the path connecting the shrines on the cliff, 1000 to 1500 feet above the lake.

**Date(s)** 1933

6 x 10 inches Black & White **Related Collection** Davies, John Paton, Jr. Papers **Keywords** Chinese Lakes Shrines **Rights** The Library is unaware of any copyright claims to this item; use at your own risk.