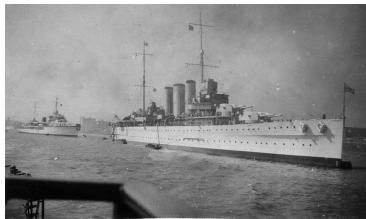

## Ships at Sea near Yunnanfu, China

**Accession Number** 2013-3772

2 1/2 x 4 inches Black & White

Related Collection Davies, John Paton, Jr. Papers

Keywords Ships

**Rights** The Library is unaware of any copyright claims to this item; use at your own risk.

**Description** 

Ships at sea near Yunnanfu, China.

Date(s)

1933