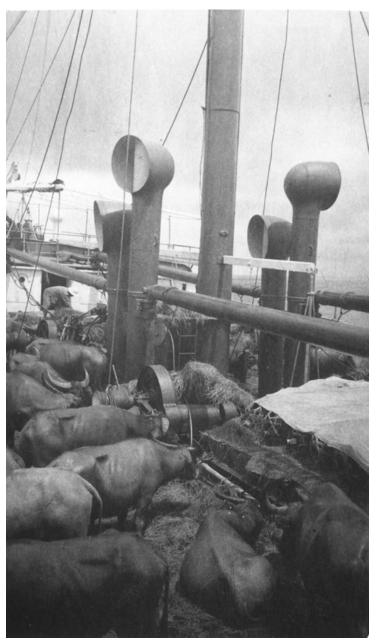

## Livestock Waiting to be Shipped in Yunnanfu, China

## Description

Livestock apparently waiting to be shipped in Yunnanfu, China.