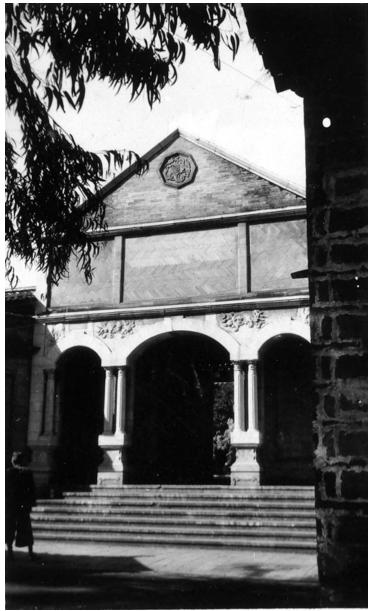

## **Building in Yunnanfu, China**

**Description** 

Photo of the street entrance to a building in Yunnanfu, China.

Date(s)

1933

**Accession Number 2013-3761** 

1 1/2 x 2 1/2 inches Black & White

**Related Collection** Davies, John Paton, Jr. Papers